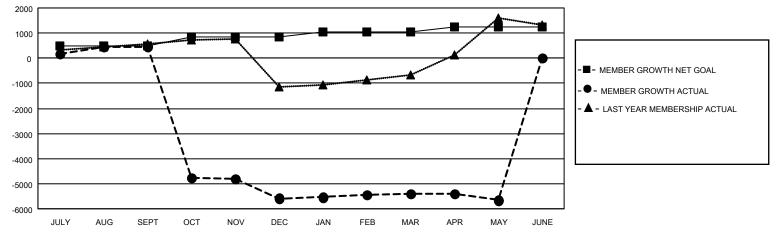

## GAT MONTHLY MEMBERSHIP PROGRESS REPORT

Multiple District 3234

Results as of: 5/31/2023

LOCATION: INDIA

| Clubs                 |               |           |               | Members               |                           |                         |                                                    |
|-----------------------|---------------|-----------|---------------|-----------------------|---------------------------|-------------------------|----------------------------------------------------|
| RESULTS FOR 2022-2023 |               |           |               | RESULTS FOR 2022-2023 |                           |                         |                                                    |
| QUARTER               | NEW CLUB GOAL | NEW CLUBS | DROPPED CLUBS | QUARTER               | MEMBER GROWTH NET<br>GOAL | MEMBER GROWTH<br>ACTUAL | DROPPED<br>MEMBERS ACTUAL<br>(including transfers) |
| JULY/AUG/SEPT         | 11            | 13        | 2             | JULY/AUG/SE           | PT 490                    | 1,033                   | 457                                                |
| OCT/NOV/DEC           | 9             | 3         | 241           | OCT/NOV/DEC           | c 355                     | 299                     | 6,337                                              |
| JAN/FEB/MAR           | 6             | 3         | 2             | JAN/FEB/MAR           | 190                       | 538                     | 205                                                |
| APR/MAY/JUNE          | 5             | 1         | 2             | APR/MAY/JUN           | IE 200                    | 260                     | 477                                                |