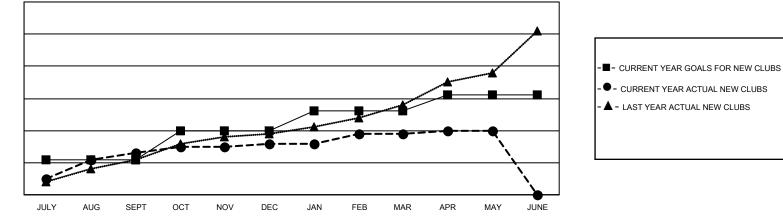

## GAT MONTHLY MEMBERSHIP PROGRESS REPORT

Multiple District 3234

Results as of: 5/31/2023

LOCATION: INDIA

| Clubs                 |               |           |               | Members               |                           |                         |                                                    |
|-----------------------|---------------|-----------|---------------|-----------------------|---------------------------|-------------------------|----------------------------------------------------|
| RESULTS FOR 2022-2023 |               |           |               | RESULTS FOR 2022-2023 |                           |                         |                                                    |
| QUARTER               | NEW CLUB GOAL | NEW CLUBS | DROPPED CLUBS | QUARTER               | MEMBER GROWTH NET<br>GOAL | MEMBER GROWTH<br>ACTUAL | DROPPED<br>MEMBERS ACTUAL<br>(including transfers) |
| JULY/AUG/SEPT         | 11            | 13        | 2             | JULY/AUG/SE           | PT 490                    | 1,033                   | 457                                                |
| OCT/NOV/DEC           | 9             | 3         | 241           | OCT/NOV/DEC           | c 355                     | 299                     | 6,337                                              |
| JAN/FEB/MAR           | 6             | 3         | 2             | JAN/FEB/MAR           | 190                       | 538                     | 205                                                |
| APR/MAY/JUNE          | 5             | 1         | 2             | APR/MAY/JUN           | IE 200                    | 260                     | 477                                                |